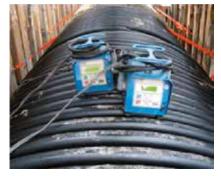

#### SPIRALLY-WOUNDED SEWER PIPES PRAGNUM!

Integrated wire in the socketed end. Joining by electric fusion welding. Shorter sockets, increased overall effective pipe length, secure and watertight connection.

#### **BENEFITS**

- Custom ring stiffness from 4 to 32 kN/m²
- Short socket, increased effective length
- Secure and watertight connection.
- Light weight, easy on-site installation.
- Compatibility with other Pipelife systems.
- Extension of the maintenance part of the PRO-Pragnum manholes using elements from the PRO range.
- Joining sewer house connections of corrugated Pragma pipes or smooth wall PVC-KG pipes to Pragnum collector pipe.
- Coupling Pragma corrugated collector pipes and PRO-Pragnum maintenance manholes.