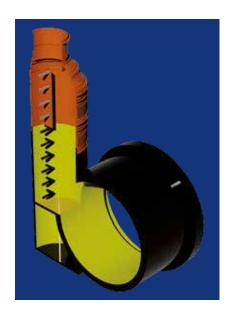

#### **PRO-PRAGNUM SIDE ENTRY MANHOLE**

| DN of<br>base | DN/ID<br>of entry                | Number<br>of<br>entries | Type of inlet/outlet pipe                                                    | Connection type                                                                               | Possible<br>angles of<br>entry | Height                                          |
|---------------|----------------------------------|-------------------------|------------------------------------------------------------------------------|-----------------------------------------------------------------------------------------------|--------------------------------|-------------------------------------------------|
| 1000          | From 700 to<br>2500 at 100<br>mm | 1                       | Pragma - DN800 and<br>DN1000<br>Pragnum - DN700,<br>DN900 and from<br>DN1100 | Pragma –elastomeric<br>gasket<br>Pragnum – electric fusion<br>socket or elastomeric<br>gasket | from 90°<br>to 270°            | According<br>to designed<br>height<br>Max. 10 m |