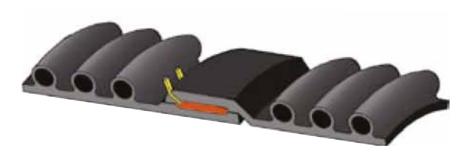

#### SPIRALLY-WOUNDED SEWER PIPES PRAGNUM!

Integrated wire in the socketed end. Joining by electric fusion welding. Shorter sockets, increased overall effective pipe length, secure and watertight connection.

#### **BENEFITS**

- Custom ring stiffness from 4 to 32 kN/m²
- Short socket, increased effective length
- Secure and watertight connection.
- Light weight, easy on-site installation.
- Compatibility with other Pipelife systems.
- Extension of the maintenance part of the PRO-Pragnum manholes using elements from the PRO range.
- Joining sewer house connections of corrugated Pragma pipes or smooth wall PVC-KG pipes to Pragnum collector pipe.
- Coupling Pragma corrugated collector pipes and PRO-Pragnum maintenance manholes.