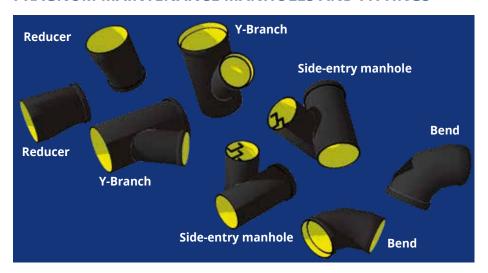

#### PRAGNUM MAINTENANCE MANHOLES AND FITTINGS

#### **BENEFITS**

- Custom ring stiffness from 4 to 32 kN/m²
- Short socket, increased effective length
- Secure and watertight connection.
- Light weight, easy on-site installation.
- Compatibility with other Pipelife systems.
- Extension of the maintenance part of the PRO-Pragnum manholes using elements from the PRO range.
- Joining sewer house connections of corrugated Pragma pipes or smooth wall PVC-KG pipes to Pragnum collector pipe.
- Coupling Pragma corrugated collector pipes and PRO-Pragnum maintenance manholes.