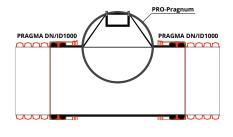

## POSSIBLE EXTENSION OF THE MAINTENANCE PART WITH ELEMENTS FROM THE PRO RANGE

#### **BENEFITS**

- Custom ring stiffness from 4 to 32 kN/m²
- Short socket, increased effective length
- Secure and watertight connection.
- Light weight, easy on-site installation.
- Compatibility with other Pipelife systems.
- Extension of the maintenance part of the PRO-Pragnum manholes using elements from the PRO range.
- Joining sewer house connections of corrugated Pragma pipes or smooth wall PVC-KG pipes to Pragnum collector pipe.
- Coupling Pragma corrugated collector pipes and PRO-Pragnum maintenance manholes.