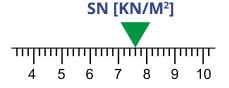

### PIPES AS ROBUST, AS THEY SHOULD BE!

- Tonnes of water need to be taken away per second?
- You need to make a shallow crossing under a busy road or lay the pipe too deep in the ground and still it should resist.
- You have reached the limit of the standard solutions?
- Welcome to the world of the big plastic pipes!
- PRAGNUM spirally wounded ribbed polyethylene pipes!
- Custom ring stiffness on demand!
- From SN≥4 kN/m² to SN≥32 kN/m²!
- Effective pipe length 6 m!

#### **BENEFITS**

- Custom ring stiffness from 4 to 32 kN/m²
- Short socket, increased effective length
- Secure and watertight connection.
- Light weight, easy on-site installation.
- Compatibility with other Pipelife systems.
- Extension of the maintenance part of the PRO-Pragnum manholes using elements from the PRO range.
- Joining sewer house connections of corrugated Pragma pipes or smooth wall PVC-KG pipes to Pragnum collector pipe.
- Coupling Pragma corrugated collector pipes and PRO-Pragnum maintenance manholes.