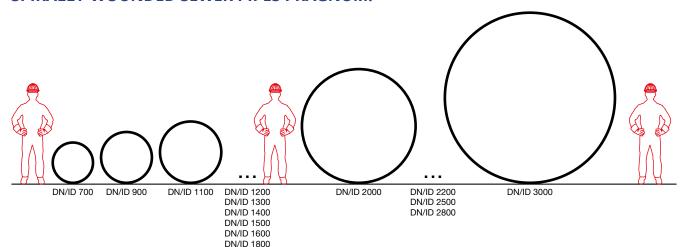

# PRAGNUM INFRASTRUCTURE SEWER SYSTEM

### PIPES AS ROBUST, AS THEY SHOULD BE!

- Tonnes of water need to be taken away per second?
- You need to make a shallow crossing under a busy road or lay the pipe too deep in the ground and still it should resist.
- You have reached the limit of the standard solutions?
- Welcome to the world of the big plastic pipes!
- PRAGNUM spirally wounded ribbed polyethylene pipes!
- Custom ring stiffness on demand!
- From SN≥4 kN/m² to SN≥32 kN/m²!
- Effective pipe length 6 m!

#### **PRO-PRAGNUM SIDE ENTRY MANHOLE**

| DN of<br>base | DN/ID<br>of entry                | Number<br>of<br>entries | Type of inlet/outlet pipe                                                    | Connection type                                                                               | Possible<br>angles of<br>entry | Height                                          |
|---------------|----------------------------------|-------------------------|------------------------------------------------------------------------------|-----------------------------------------------------------------------------------------------|--------------------------------|-------------------------------------------------|
| 1000          | From 700 to<br>2500 at 100<br>mm | 1                       | Pragma - DN800 and<br>DN1000<br>Pragnum - DN700,<br>DN900 and from<br>DN1100 | Pragma –elastomeric<br>gasket<br>Pragnum – electric fusion<br>socket or elastomeric<br>gasket | from 90°<br>to 270°            | According<br>to designed<br>height<br>Max. 10 m |