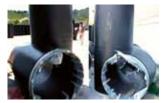

#### SPIRALLY-WOUNDED SEWER PIPES PRAGNUM!

Integrated wire in the socketed end. Joining by electric fusion welding. Shorter sockets, increased overall effective pipe length, secure and watertight connection.