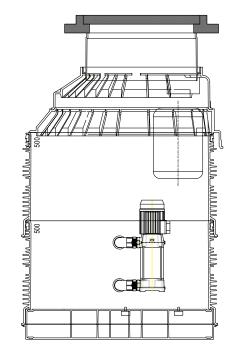

### **FLEXIBILITY**

Various configurations of shaft design, inlet / outlet, fittings and pipe connections are available, meeting the design requirements of the designer or builder. Pipelife offers design calculations for specific parameters by the client, drawings and installation plans, allowing trouble-free installation and operation of the facility.

#### **EASY INSTALLATION**

The pumping station is pre-equipped with all the necessary fittings and pipe connections preinstalled.

### **ROBUST CONSTRUCTION**

Specially designed, dimensioned and executed manhole / scoop. Strong and resistant to extreme terrain conditions. Resistant to high levels of groundwater.

## **CONTROL PANEL**

Complete automation of the pump operation process. Different operating modes. Accident notification, etc.

ProHydro is available in various shaft diameters, suitable for different installation depths, load conditions, number and type of pumps.