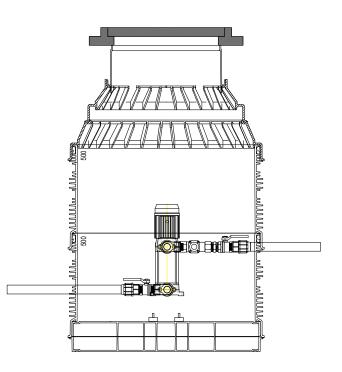

### **FLEXIBILITY**

Various configurations of shaft design, inlet / outlet, fittings and pipe connections are available, meeting the design requirements of the designer or builder. Pipelife offers design calculations for specific parameters by the client, drawings and installation plans, allowing trouble-free installation and operation of the facility.

#### **EASY INSTALLATION**

The pumping station is pre-equipped with all the necessary fittings and pipe connections preinstalled.

### **ROBUST CONSTRUCTION**

Specially designed, dimensioned and executed manhole / scoop. Strong and resistant to extreme terrain conditions. Resistant to high levels of groundwater.

## **CONTROL PANEL**

Complete automation of the pump operation process. Different operating modes. Accident notification, etc.

ProHydro is available in various shaft diameters, suitable for different installation depths, load conditions, number and type of pumps.