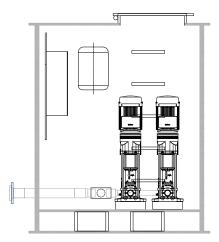

### **ROBUST CONSTRUCTION**

Specially designed, dimensioned and executed manhole / scoop. Strong and resistant to extreme terrain conditions. Resistant to high levels of groundwater.

## **CONTROL PANEL**

Complete automation of the pump operation process. Different operating modes. Accident notification, etc.

ProHydro is available in various shaft diameters, suitable for different installation depths, load conditions, number and type of pumps.