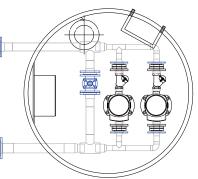

#### **EASY INSTALLATION**

The pumping station is pre-equipped with all the necessary fittings and pipe connections preinstalled.

# COVERAGE

ProHydro can be equipped with covers of different sizes and loads, according to EN 124.