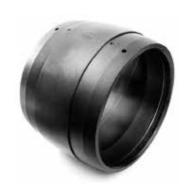

#### **FOX FITTINGS PE100RC**

The high quality requirements, certified virgin material **PE100RC** and the long experience of over 30 years in the production of injection cast electrofusion fittings made the Polish manufacturer FOX the perfect choice for a partner of PipeLife and a great addition to the package for infrastructure plumbing solutions. The raw material used for the production of the fittings provides an additional level of protection in the laying and operation of the system. PipeLife **is an official partner and a representative** of FOX for the Balkan Peninsula, and as such in stock maintains the full standard range of fittings with nominal pressure PN16.

- + RESISTANCE TO INTERNAL PRESSURE
- + FAST CONNECTION BETWEEN ELEMENTS
- SECURE CONNECTION