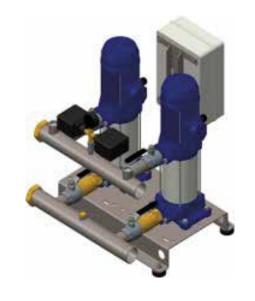

## **BOOSTER SYSTEMS**

### PIPELIFE PRO HYDRO

Pressure is one of the most significant indicators of the water supply network. Where it is insufficient, pressure boosting systems shall be provided. Designed to save time and money, the PRO HYDRO system is a ready-to-lay product.

The pressure boosting systems of PipeLife, PRO HYDRO are modular, ready-to-install equipment designed for single-family houses and hotels, as well as for larger sites. PipeLife offers preprepared cataloging facilities and those made according to an individual project.