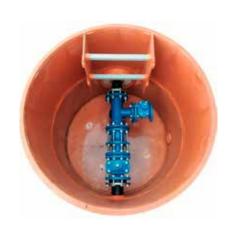

### VALVE CHAMBER

#### PIPELIFE PRO VALVE

Valve chambers are a key element of the water supply network, applying it where access to various fittings is needed. That's why PipeLife has developed a product that saves time and facilitates installation - PRO VALVE. PipeLife's PRO VALVE valve chambers provide easy access to different types of valves and accessories. Available with a diameter of 1000, the shaft body is made of injection molded polypropylene and is suitable for all pipe diameters.

- + EASY ACCESS
- + HIGH CHEMICAL AND ABRASIVE RESISTANCE
- + LIGHT WEIGHT AND MECHANICAL STRENGTH