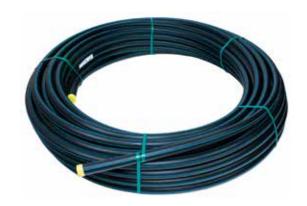

## AQUALIFE PE100 AND AQUALINE PE100RC

**PipeLife** is a leader in the production of PE100 and PE100RC polyethylene pipes in Bulgaria and worldwide. The product range includes diameters from DN20 to DN400 for all most commonly used nominal pressures PN6 – PN25. The pipes are manufactured according to established European standards and for their production is used a primary, certified raw material with black color, which guarantees a long and trouble-free service life.

- **+ QUALITY MARK OF BWA**
- RESISTANCE TO HIGH CONCENTRATED LOAD
- + SUITABLE FOR DIFFERENT
  APPLICATIONS AND INSTALLATIONS