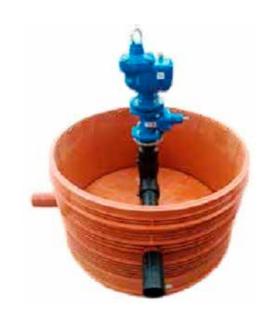

### VALVE CHAMBER

#### PIPELIFE PRO VALVE

Valve chambers are a key element of the water supply network, applying it where access to various fittings is needed. That's why PipeLife has developed a product that saves time and facilitates installation - PRO VALVE. PipeLife's PRO VALVE valve chambers provide easy access to different types of valves and accessories. Available with a diameter of 1000, the shaft body is made of injection molded polypropylene and is suitable for all pipe diameters.

- + EASY ACCESS
- + HIGH CHEMICAL AND ABRASIVE RESISTANCE
- + LIGHT WEIGHT AND MECHANICAL STRENGTH