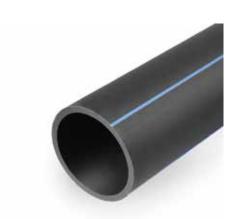

## AQUALIFE PE100 AND AQUALINE PE100RC

**PipeLife** is a leader in the production of PE100 and PE100RC polyethylene pipes in Bulgaria and worldwide. The product range includes diameters from DN20 to DN400 for all most commonly used nominal pressures PN6 – PN25. The pipes are manufactured according to established European standards and for their production is used a primary, certified raw material with black color, which guarantees a long and trouble-free service life.

- **+ QUALITY MARK OF BWA**
- RESISTANCE TO HIGH CONCENTRATED LOAD
- + SUITABLE FOR DIFFERENT
  APPLICATIONS AND INSTALLATIONS