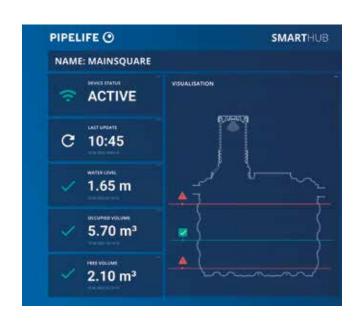

#### **SMART LEVEL METER**

The Smart Level Meter by Pipelife uses radar measuring technology to measure water level. The battery powered, wireless system allows monitoring of water levels via PIPELIFE SmartHub - online interface for visualization of data and notifications. Applicable for storage tanks, infiltration systems, manholes, pumping stations and separators.

- + ACCESS TO THE PIPELIFE SECURE CLOUD, SMARTHUB
- + COMPACT DESIGN AND ADAPTIVE NOTIFICATION CRITEREA
- QUICK AND EASY INSTALLATION,
   COMBINED WITH LONG LASTING
   BATTERY LIFE

The contents and information contained in this brochure are intended for general marketing purposes only and shall not be relied upon by any person as complete or accurate. In particular, this brochure cannot replace proper expert advice on the characteristics of the products, their usage, suitability for any intended purpose, or the proper processing method. All contributions and illustrations in this brochure are subject to copyright. Unless explicitly otherwise stated, the repetition of content is not permitted. The use of photocopies from this brochure is for private and non-commercial use only. Any duplication or distribution for professional purposes is strictly forbidden. Non-Liability: PIPELIFE has established this brochure to the best of its knowledge. Pipelife cannot accept any liability suffered or incurred by any person resulting from or in connection with any reliance on the content of or the information contained in this brochure. This limitation applies to all loss or damage of any kind, including but not limited to direct or indirect damages, consequential or punitive damages, frustrated expenses, lost profit or loss of business.