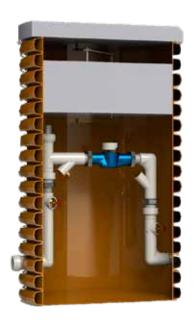

## WATER METER CHAMBER

#### **PIPELIFE PRO WM**

The water meter chamber of PipeLife is approved by many water supply and sewerage operators, being a water meter unit and is in compliance with the requirements of all applicable regulations. It is designed to provide minimal excavation work, minimal effort and maximum ease of reading of the water meter. The shaft is supplied with preinstalled fittings and holands prepared for direct installation of the water meter. The shaft is made of polypropylene with pre-installed piping units, providing minimal distances before and after the water meter.

The water meter shaft is equipped with an insulating layer that protects it from freezing. Available as standard piping diameter configurations Ø25 and Ø32.

- READY FOR INSTALLATION
- **+ QUICK AND EASY INSTALLATION**
- POSSIBILITY OF CONFIGURATION ACCORDING TO INDIVIDUAL NEEDS