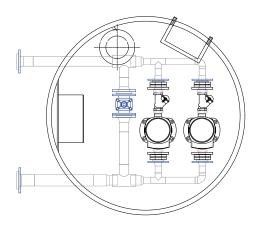

### VALVE CHAMBER

#### PIPELIFE PRO VALVE

Valve chambers are a key element of the water supply network, applying it where access to various fittings is needed. That's why PipeLife has developed a product that saves time and facilitates installation - PRO VALVE. PipeLife's PRO VALVE valve chambers provide easy access to different types of valves and accessories. Available with a diameter of 1000, the shaft body is made of injection molded polypropylene and is suitable for all pipe diameters.

- + EASY ACCESS
- + HIGH CHEMICAL AND ABRASIVE RESISTANCE
- + LIGHT WEIGHT AND MECHANICAL STRENGTH